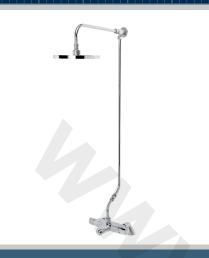

## **AS2 THBSMRR KIT C**

## ASSURE Shower Range Thermostatic Bath Shower Mixer with

Rigid Riser

| F | മ            | a | tı | ш  | r | മ | s: |
|---|--------------|---|----|----|---|---|----|
|   | ${}^{\circ}$ | u | 9  | 91 |   | • | J. |

- Thermostatic TMV2 control to bath & shower functions
- **Dual Control**
- Pre-set maximum temperature at 38c which can be overridden
- Operates at a minimum pressure of 0.5bar

## **Product Certifications:**

For more products, visit our website: <u>www.bristan.com</u>

| Specification                        |                            |  |  |  |  |  |  |
|--------------------------------------|----------------------------|--|--|--|--|--|--|
| Style:                               | Contemporary               |  |  |  |  |  |  |
| Finish/Colour:                       | Chrome Plated              |  |  |  |  |  |  |
| Main Construction Material:          | Brass                      |  |  |  |  |  |  |
| No of Controls:                      | 2                          |  |  |  |  |  |  |
| Shower Type:                         | Bath Shower Mixer          |  |  |  |  |  |  |
| Shower Head Type:                    | Rigid Riser                |  |  |  |  |  |  |
| Valve/Cartridge Type:                | Thermostatic               |  |  |  |  |  |  |
| Max Hot Water Supply Temperature °C: | 60-65                      |  |  |  |  |  |  |
| Maximum Static Pressure: (bar)       | 10 bar                     |  |  |  |  |  |  |
| Plumbing System Suitability:         | All, preferably balanced   |  |  |  |  |  |  |
| Working Pressure Range:              | Min: 0.2 bar, Max: 5.0 bar |  |  |  |  |  |  |
| Connection Inlet:                    | D 3.4"                     |  |  |  |  |  |  |
| Connection Outlet:                   | 15mm Compression           |  |  |  |  |  |  |
| Isolation Valve Included:            | Yes                        |  |  |  |  |  |  |
| Check Valve Included:                | No                         |  |  |  |  |  |  |