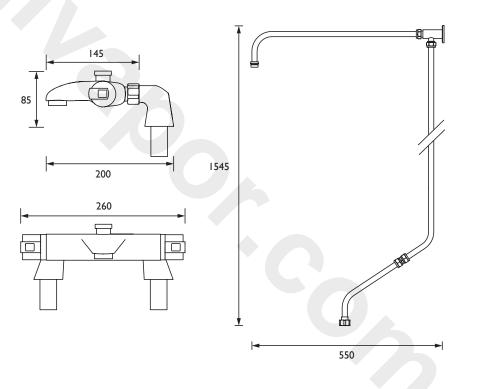

## Dimensions (measurements in mm)

| Flow Rates (I/min)      |      |      |      |      |      |      |  |  |  |  |
|-------------------------|------|------|------|------|------|------|--|--|--|--|
| System Pressure (bar)   |      | 0.5  | 1    | 2    | 3    | 5    |  |  |  |  |
| Through Handset (mixed) | 10.5 | 11.3 | 15.9 | 22.6 | 27.7 | 35.7 |  |  |  |  |

TECHNICAL